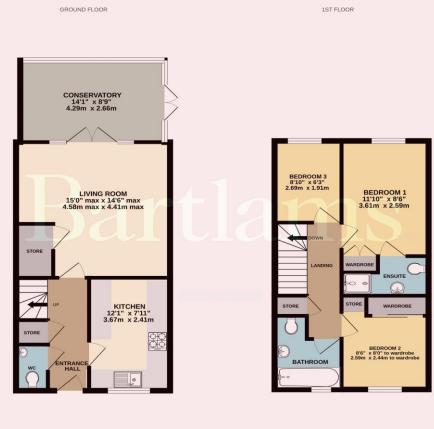

## £269,950

Pleasantly appointment three-bedroom semidetached family home, close to local amenities and transport links into the city centre. The property briefly comprises; entrance hall, guest WC, living room, extended rear reception room, fitted kitchen with built-in appliances, threebedrooms with an ensuite to the principal bedroom and a family bathroom. The property further benefits from double glazing, gas central heating, an enclosed rear garden, and off-road parking.

- MODERN THREE BEDROOM HOME ON POPULAR ESTATE.
  - EXTENDED TO THE REAR.
  - ENSUITE TO PRINCIPAL BEDROOM.
    - LARGE LIVING ROOM.
      - FITTED KITCHEN.
    - DOWNSTAIRS W.C..
  - DOUBLE GLAZING AND CENTRAL HEATING .
  - OFF ROAD PARKING AND ENCLOSED REAR GARDEN.